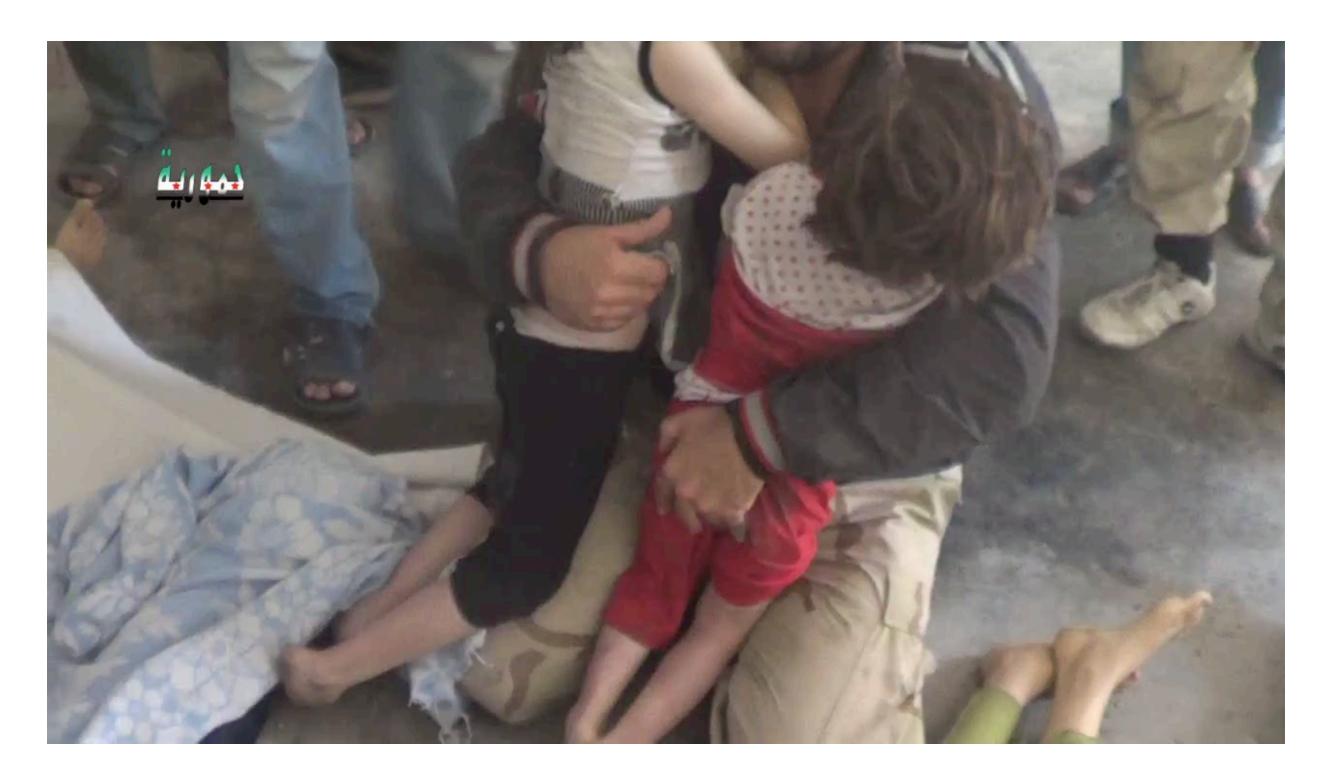

# EXAMPLE — DAMASCUS, 21 AUGUST 2013

# DELUGE OF VIDEOS, FEW SPECIFICS

- ➤ First reports of attack @ 02:30 local time
- ➤ 150+ videos; 50+ uploaders
- > Posted to accounts with affiliations/history across wide area
- ➤ Similar symptoms
- ➤ No location specifics
- ➤ Hundreds of victims