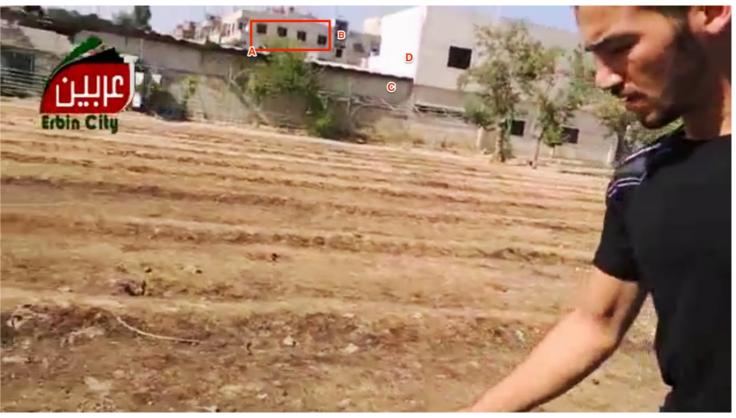

# EXAMPLE — DAMASCUS, 21 AUGUST 2013

# DELUGE OF VIDEOS, FEW SPECIFICS

- ➤ First reports of attack @ 02:30 local time
- ➤ 150+ videos; 50+ uploaders
- > Posted to accounts with affiliations/history across wide area
- ➤ Similar symptoms
- ➤ No location specifics
- ➤ Hundreds of victims

# GEOLOCATION OF ALLEGED CW ROCKET

Syria: Damascus Areas of Influence and Areas Reportedly Affected by 21 August Chemical Attack