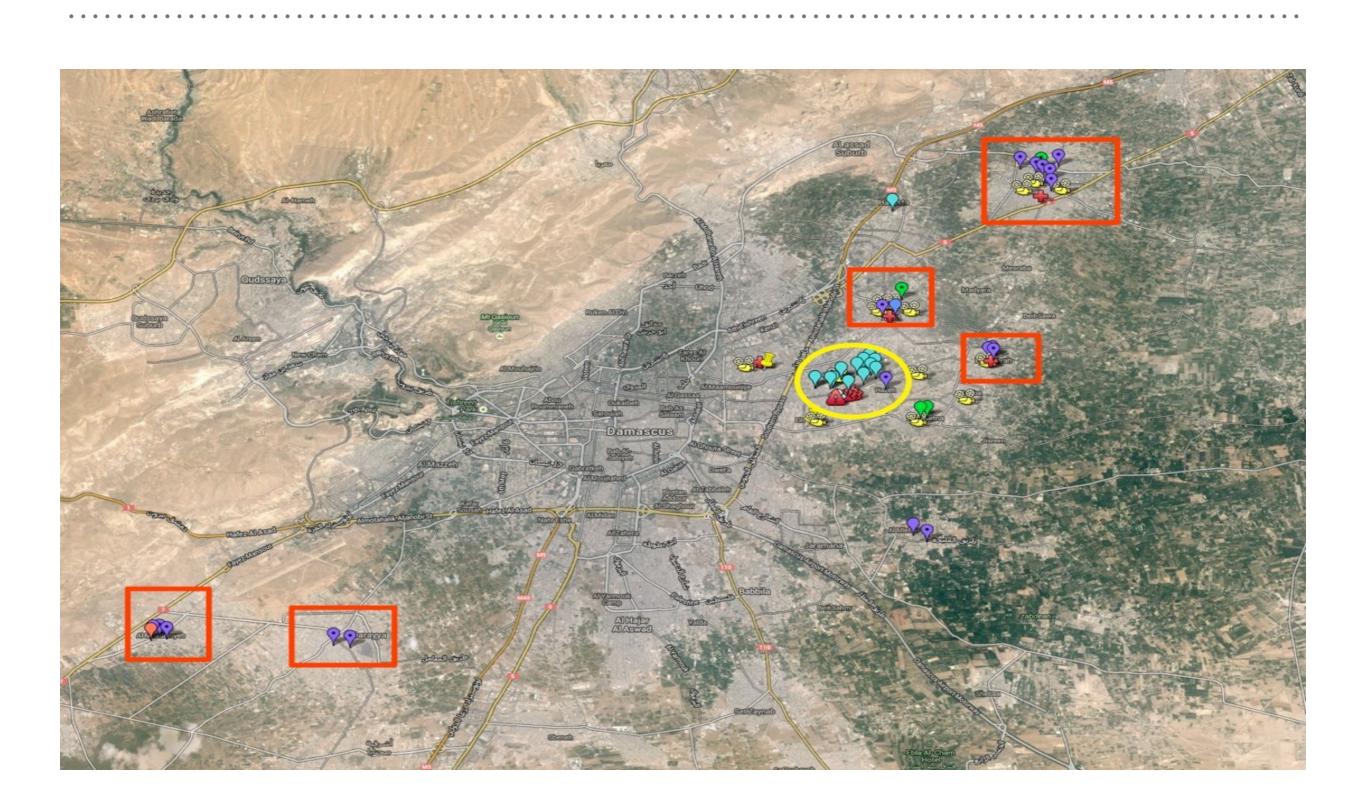

# GEOLOCATION OF ALLEGED CW ROCKET

Syria: Damascus Areas of Influence and Areas Reportedly Affected by 21 August Chemical Attack