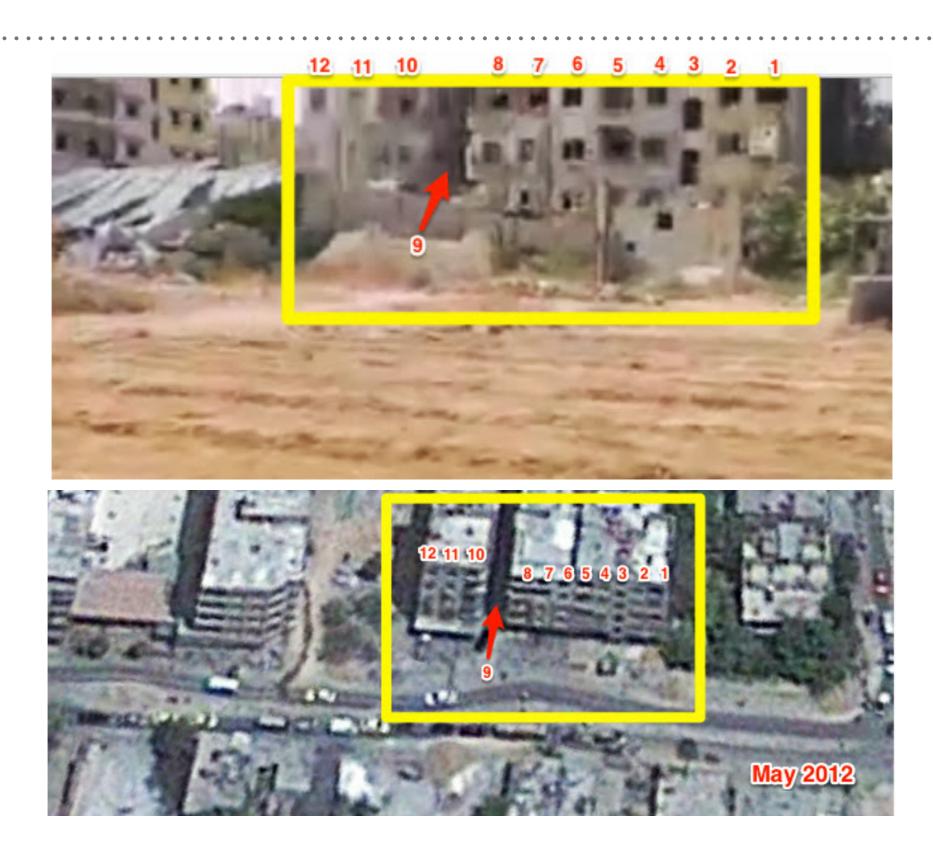

# EXAMPLE — DAMASCUS, 21 AUGUST 2013

# DELUGE OF VIDEOS, FEW SPECIFICS

- ➤ First reports of attack @ 02:30 local time
- ➤ 150+ videos; 50+ uploaders
- > Posted to accounts with affiliations/history across wide area
- ➤ Similar symptoms
- ➤ No location specifics
- ➤ Hundreds of victims

# GEOLOCATION OF ALLEGED CW ROCKET

Syria: Damascus Areas of Influence and Areas Reportedly Affected by 21 August Chemical Attack