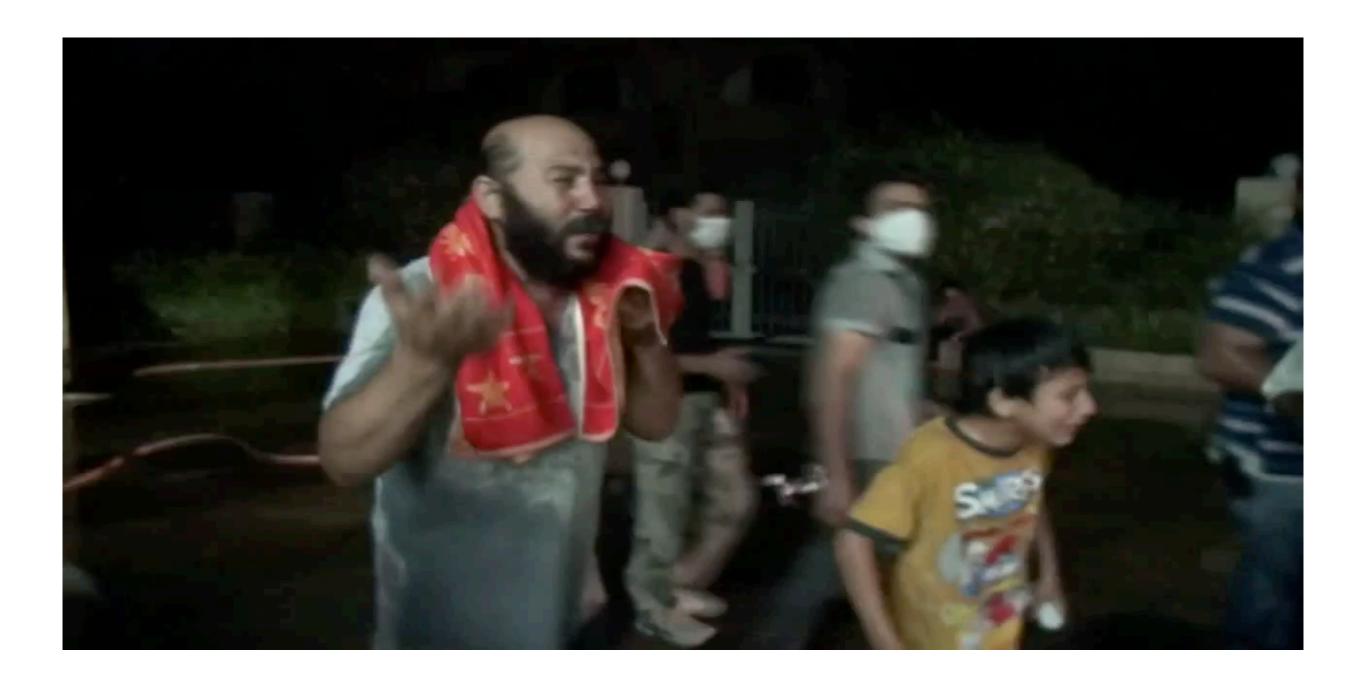

# EXAMPLE — DAMASCUS, 21 AUGUST 2013

# DELUGE OF VIDEOS, FEW SPECIFICS

- ➤ First reports of attack @ 02:30 local time
- ➤ 150+ videos; 50+ uploaders
- > Posted to accounts with affiliations/history across wide area
- ➤ Similar symptoms
- ➤ No location specifics
- ➤ Hundreds of victims