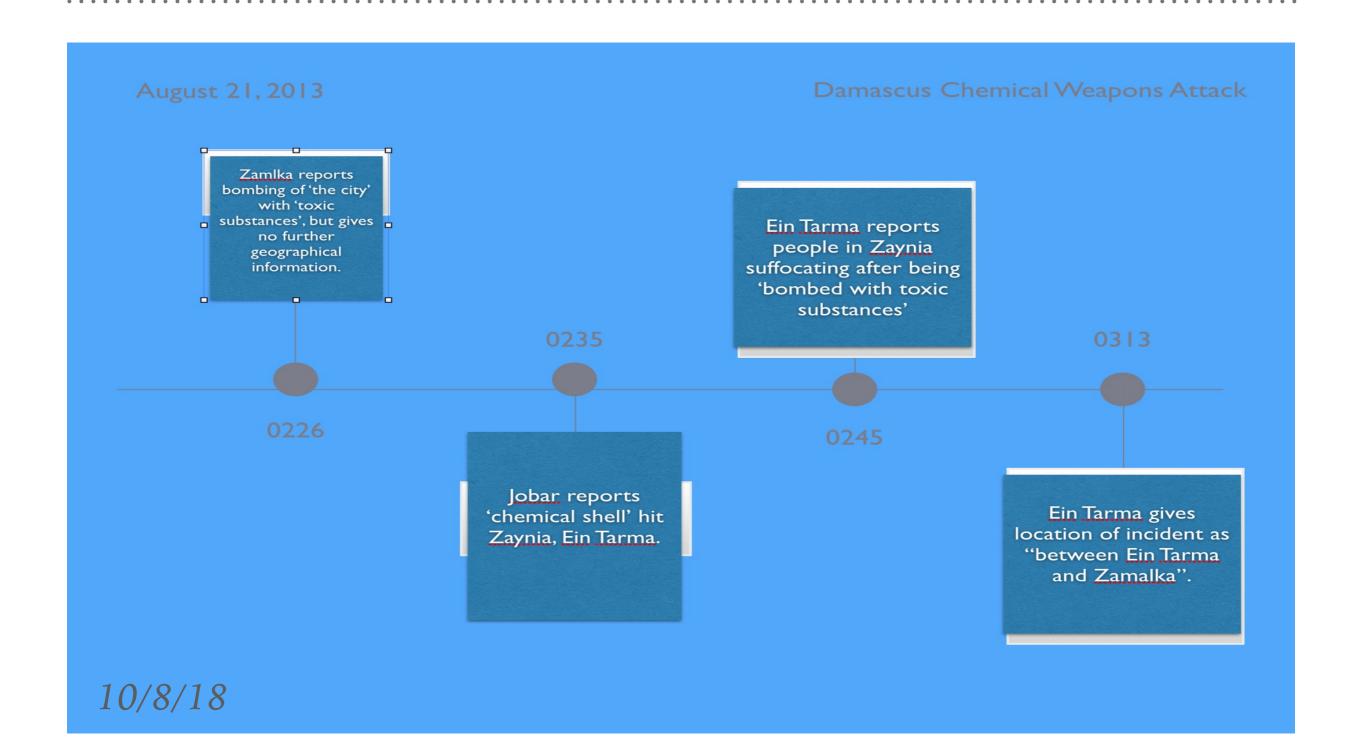

# EXAMPLE — DAMASCUS, 21 AUGUST 2013

# DELUGE OF VIDEOS, FEW SPECIFICS

- ➤ First reports of attack @ 02:30 local time
- ➤ 150+ videos; 50+ uploaders
- > Posted to accounts with affiliations/history across wide area
- ➤ Similar symptoms
- ➤ No location specifics
- ➤ Hundreds of victims

# GEOLOCATION OF ALLEGED CW ROCKET

Syria: Damascus Areas of Influence and Areas Reportedly Affected by 21 August Chemical Attack