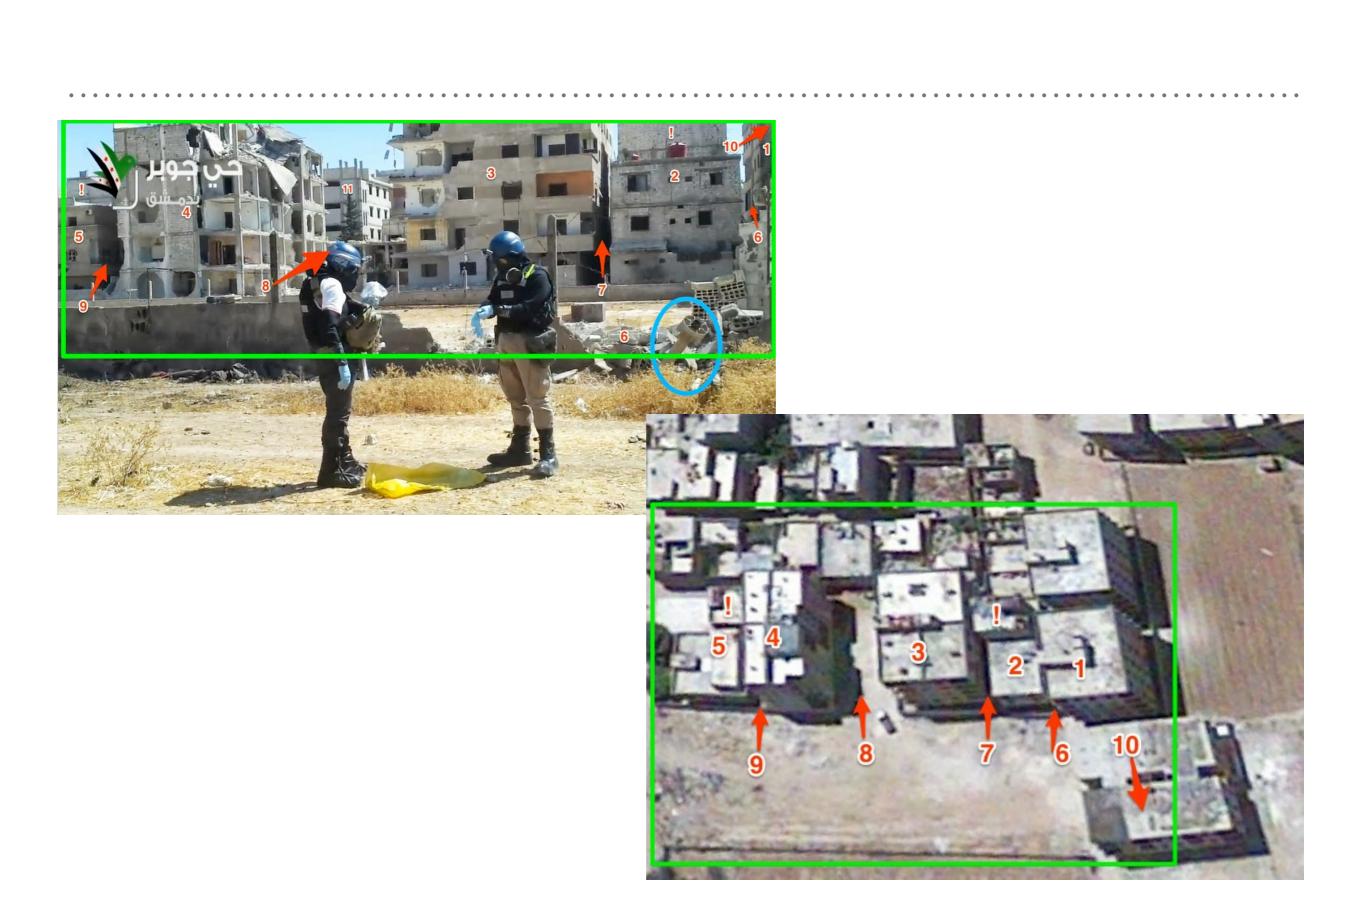

# EXAMPLE — DAMASCUS, 21 AUGUST 2013

# DELUGE OF VIDEOS, FEW SPECIFICS

- ➤ First reports of attack @ 02:30 local time
- ➤ 150+ videos; 50+ uploaders
- > Posted to accounts with affiliations/history across wide area
- ➤ Similar symptoms
- ➤ No location specifics
- ➤ Hundreds of victims

# GEOLOCATION OF ALLEGED CW ROCKET

Syria: Damascus Areas of Influence and Areas Reportedly Affected by 21 August Chemical Attack