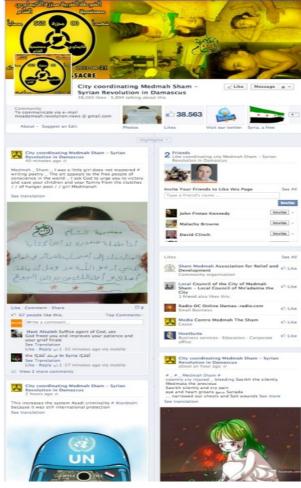

# **FACEBOOK**

- ➤ Basic orientation
- > Search queries
- ➤ Advanced search function

# EXAMPLE — DAMASCUS, 21 AUGUST 2013

# DELUGE OF VIDEOS, FEW SPECIFICS

- ➤ First reports of attack @ 02:30 local time
- ➤ 150+ videos; 50+ uploaders
- > Posted to accounts with affiliations/history across wide area
- ➤ Similar symptoms
- ➤ No location specifics
- ➤ Hundreds of victims