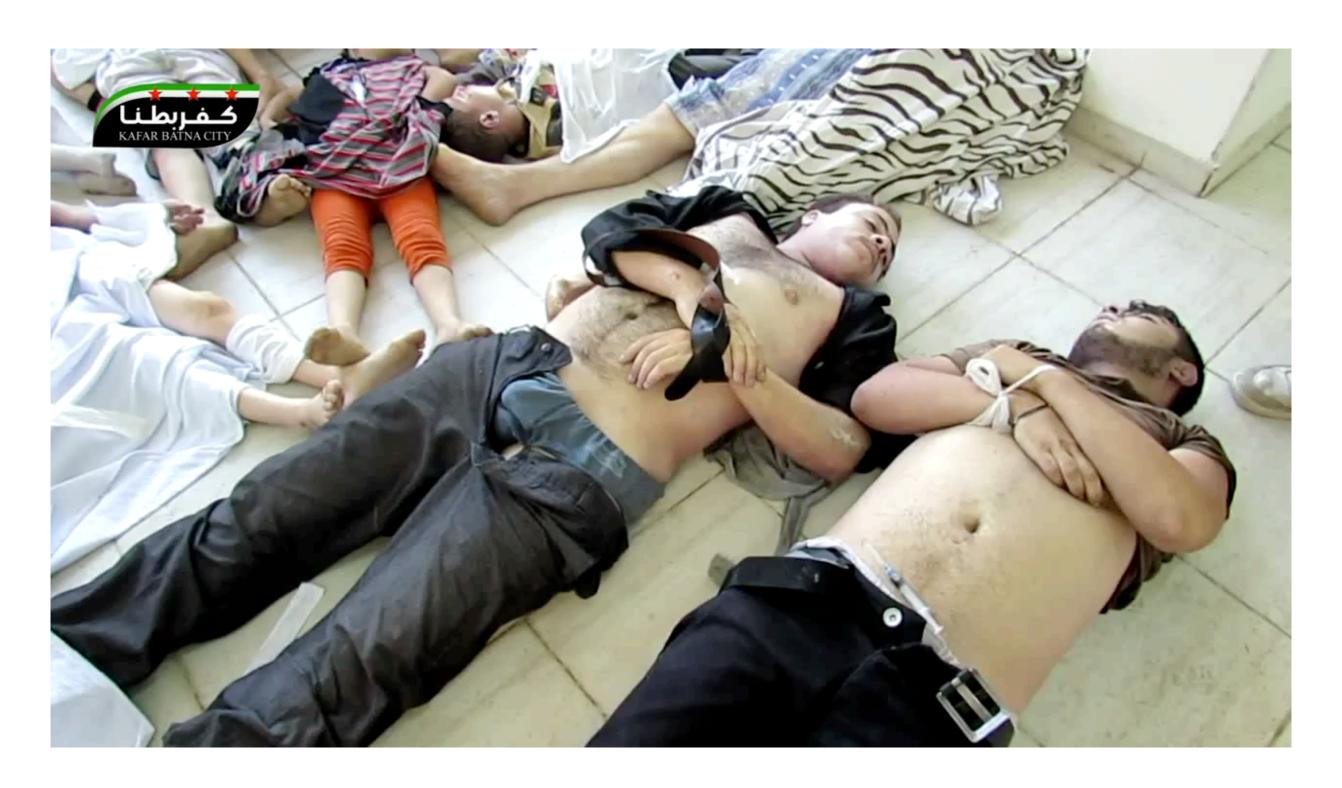

# EXAMPLE — DAMASCUS, 21 AUGUST 2013

# DELUGE OF VIDEOS, FEW SPECIFICS

- ➤ First reports of attack @ 02:30 local time
- ➤ 150+ videos; 50+ uploaders
- > Posted to accounts with affiliations/history across wide area
- ➤ Similar symptoms
- ➤ No location specifics
- ➤ Hundreds of victims