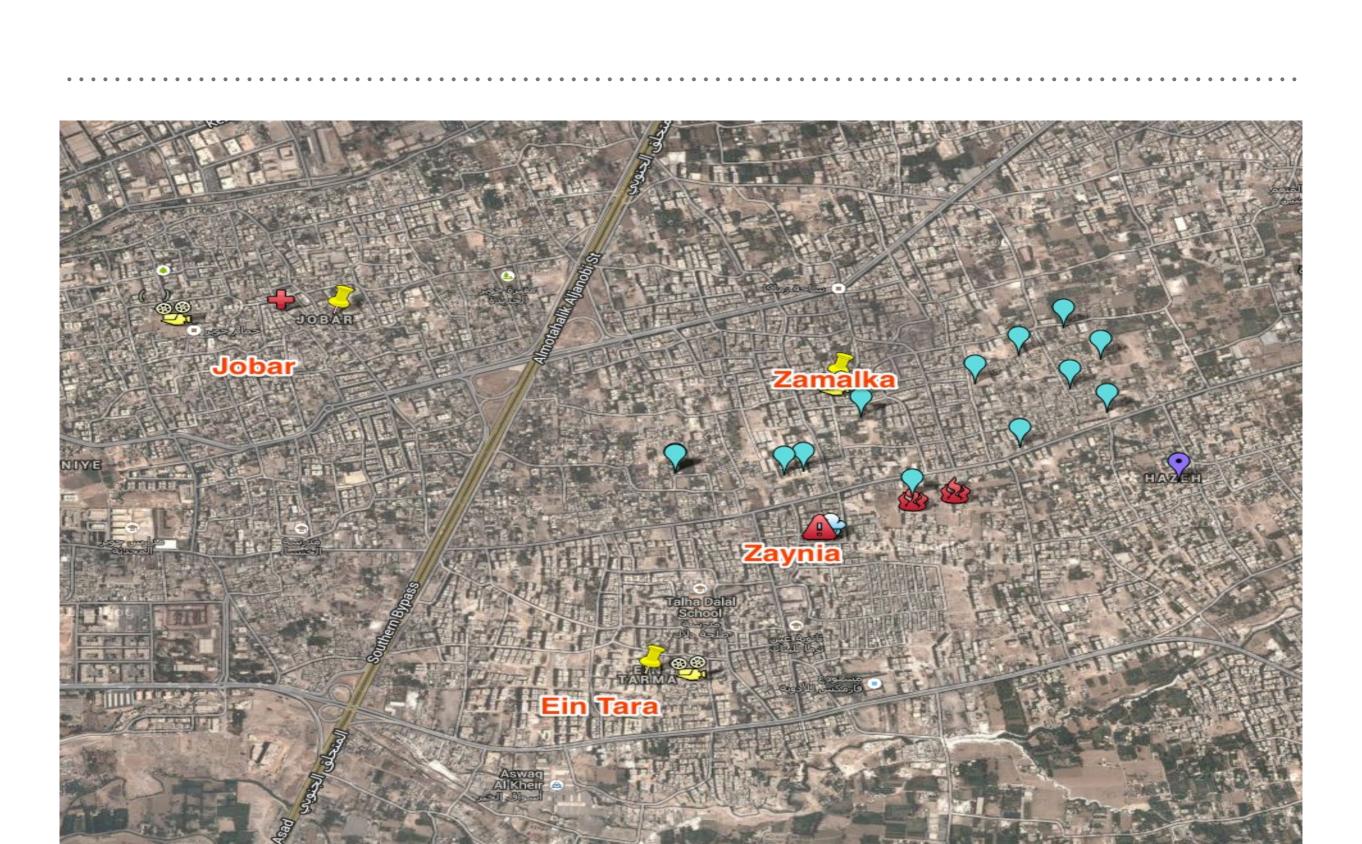

# GEOLOCATION OF ALLEGED CW ROCKET

Syria: Damascus Areas of Influence and Areas Reportedly Affected by 21 August Chemical Attack