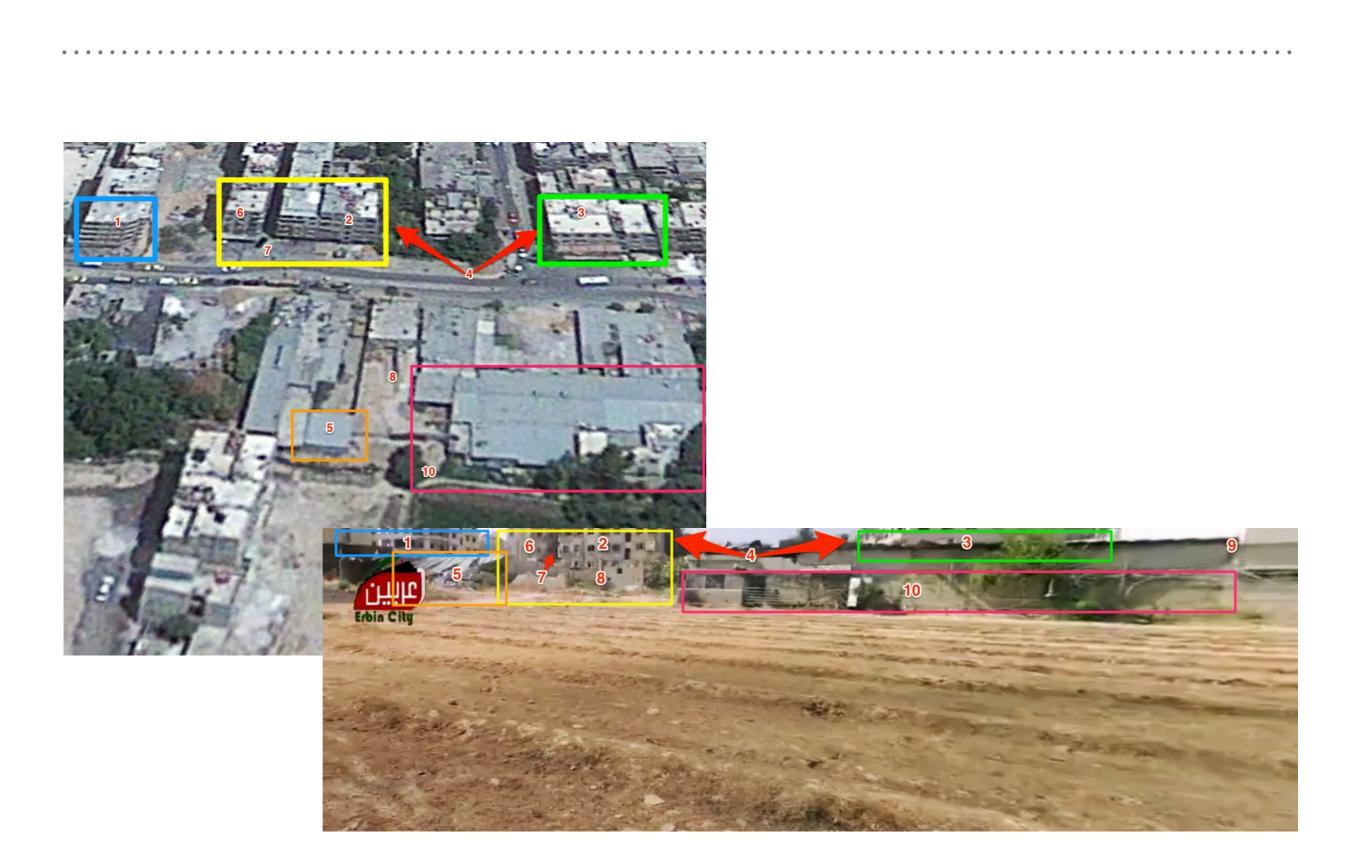

# EXAMPLE — DAMASCUS, 21 AUGUST 2013

# DELUGE OF VIDEOS, FEW SPECIFICS

- ➤ First reports of attack @ 02:30 local time
- ➤ 150+ videos; 50+ uploaders
- > Posted to accounts with affiliations/history across wide area
- ➤ Similar symptoms
- ➤ No location specifics
- ➤ Hundreds of victims

# GEOLOCATION OF ALLEGED CW ROCKET

Syria: Damascus Areas of Influence and Areas Reportedly Affected by 21 August Chemical Attack