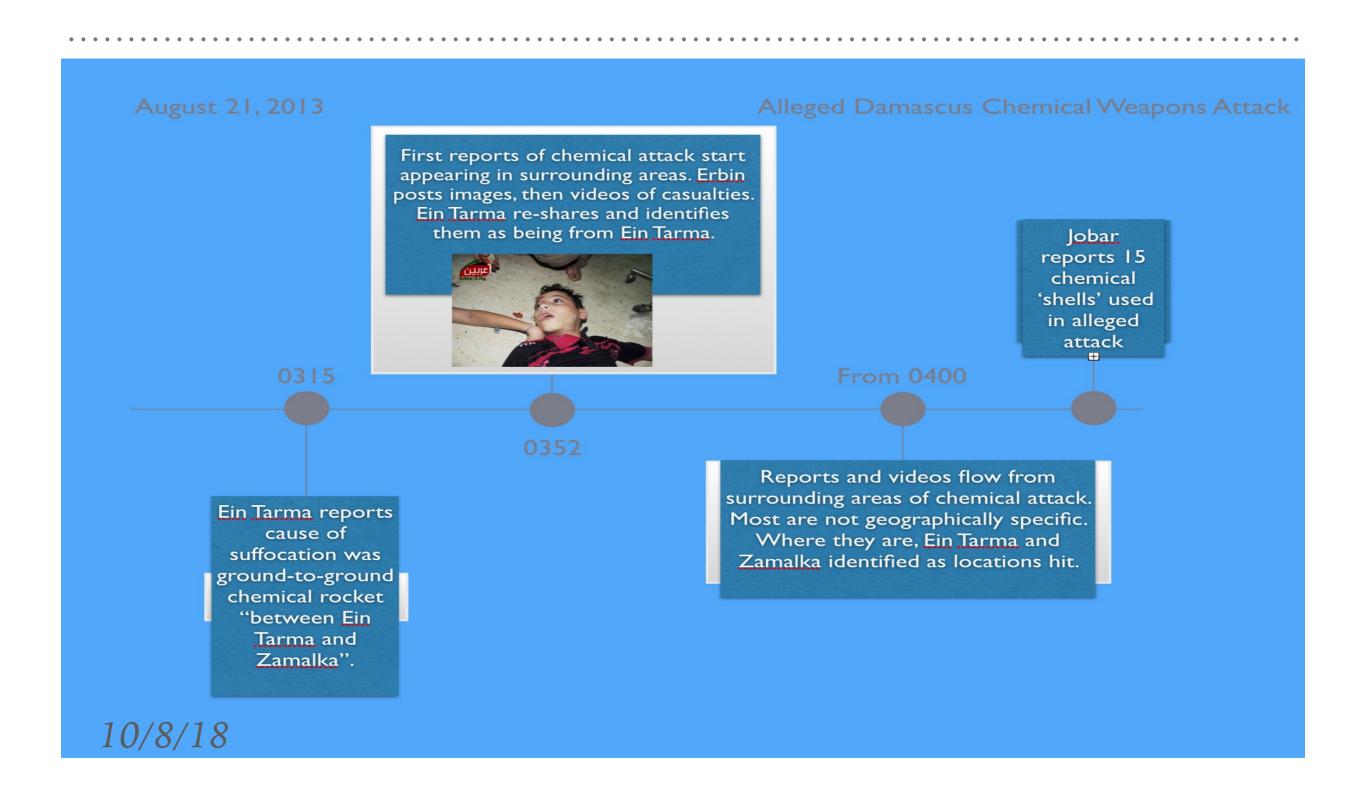

# EXAMPLE — DAMASCUS, 21 AUGUST 2013

# DELUGE OF VIDEOS, FEW SPECIFICS

- ➤ First reports of attack @ 02:30 local time
- ➤ 150+ videos; 50+ uploaders
- > Posted to accounts with affiliations/history across wide area
- ➤ Similar symptoms
- ➤ No location specifics
- ➤ Hundreds of victims

# GEOLOCATION OF ALLEGED CW ROCKET

Syria: Damascus Areas of Influence and Areas Reportedly Affected by 21 August Chemical Attack