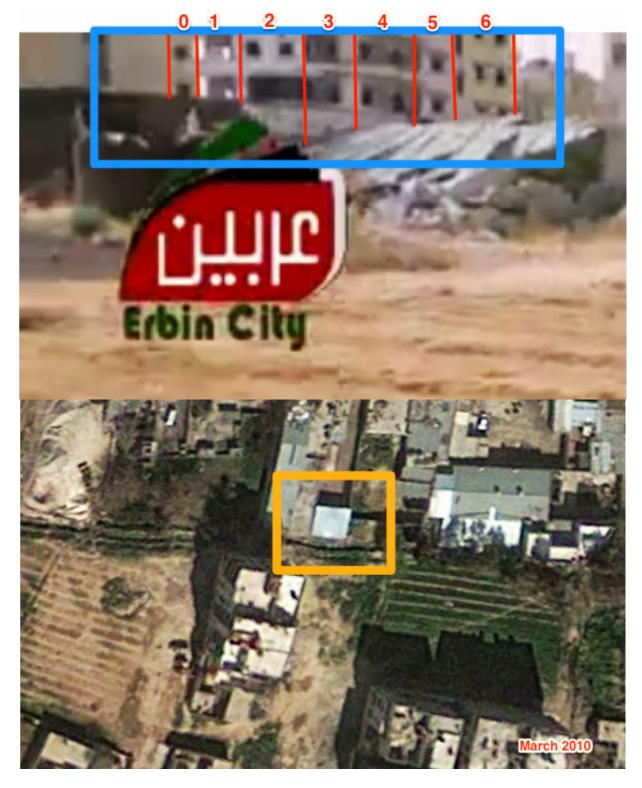

# EXAMPLE — DAMASCUS, 21 AUGUST 2013

# DELUGE OF VIDEOS, FEW SPECIFICS

- ➤ First reports of attack @ 02:30 local time
- ➤ 150+ videos; 50+ uploaders
- > Posted to accounts with affiliations/history across wide area
- ➤ Similar symptoms
- ➤ No location specifics
- ➤ Hundreds of victims

# GEOLOCATION OF ALLEGED CW ROCKET

Syria: Damascus Areas of Influence and Areas Reportedly Affected by 21 August Chemical Attack