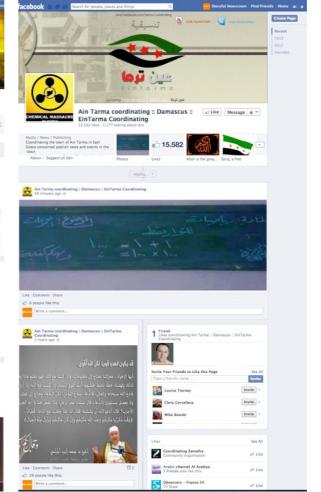

# **FACEBOOK**

- ➤ Basic orientation
- > Search queries
- ➤ Advanced search function

# EXAMPLE — DAMASCUS, 21 AUGUST 2013

# DELUGE OF VIDEOS, FEW SPECIFICS

- ➤ First reports of attack @ 02:30 local time
- ➤ 150+ videos; 50+ uploaders
- > Posted to accounts with affiliations/history across wide area
- ➤ Similar symptoms
- ➤ No location specifics
- ➤ Hundreds of victims