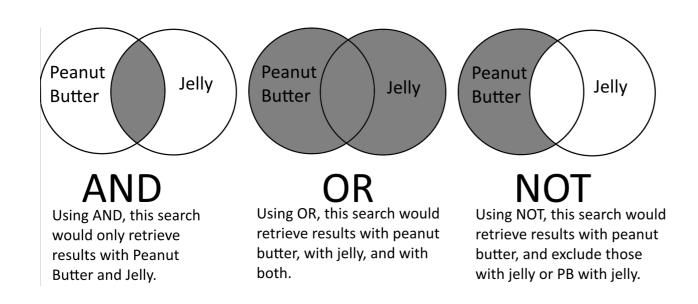

#### FINDING INFORMATION

- Keywords
  - ➤ Search in the relevant language
  - Use search operators

- ➤ Build up a source list
- ➤ Use tools & complex search strings