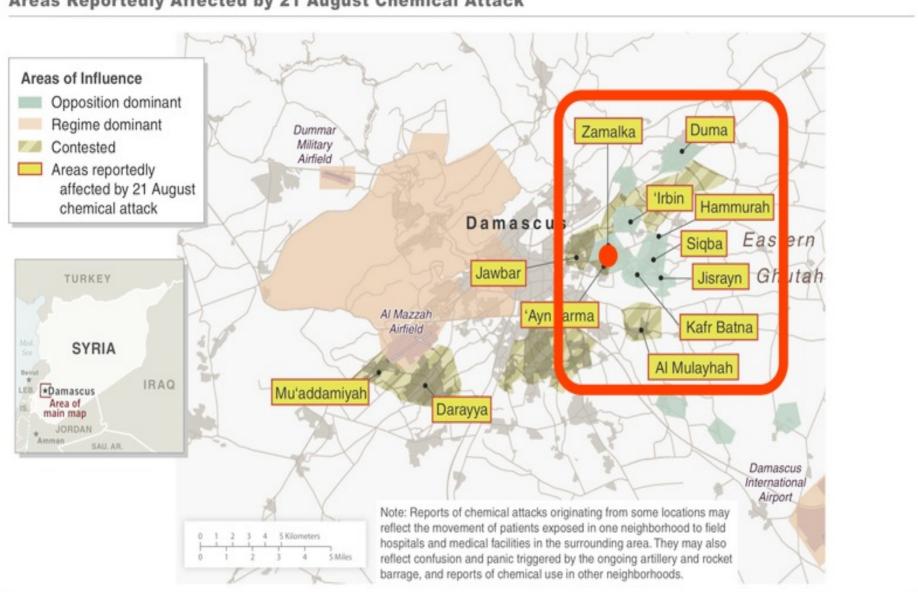

# GEOLOCATION OF ALLEGED CW ROCKET

Syria: Damascus Areas of Influence and Areas Reportedly Affected by 21 August Chemical Attack