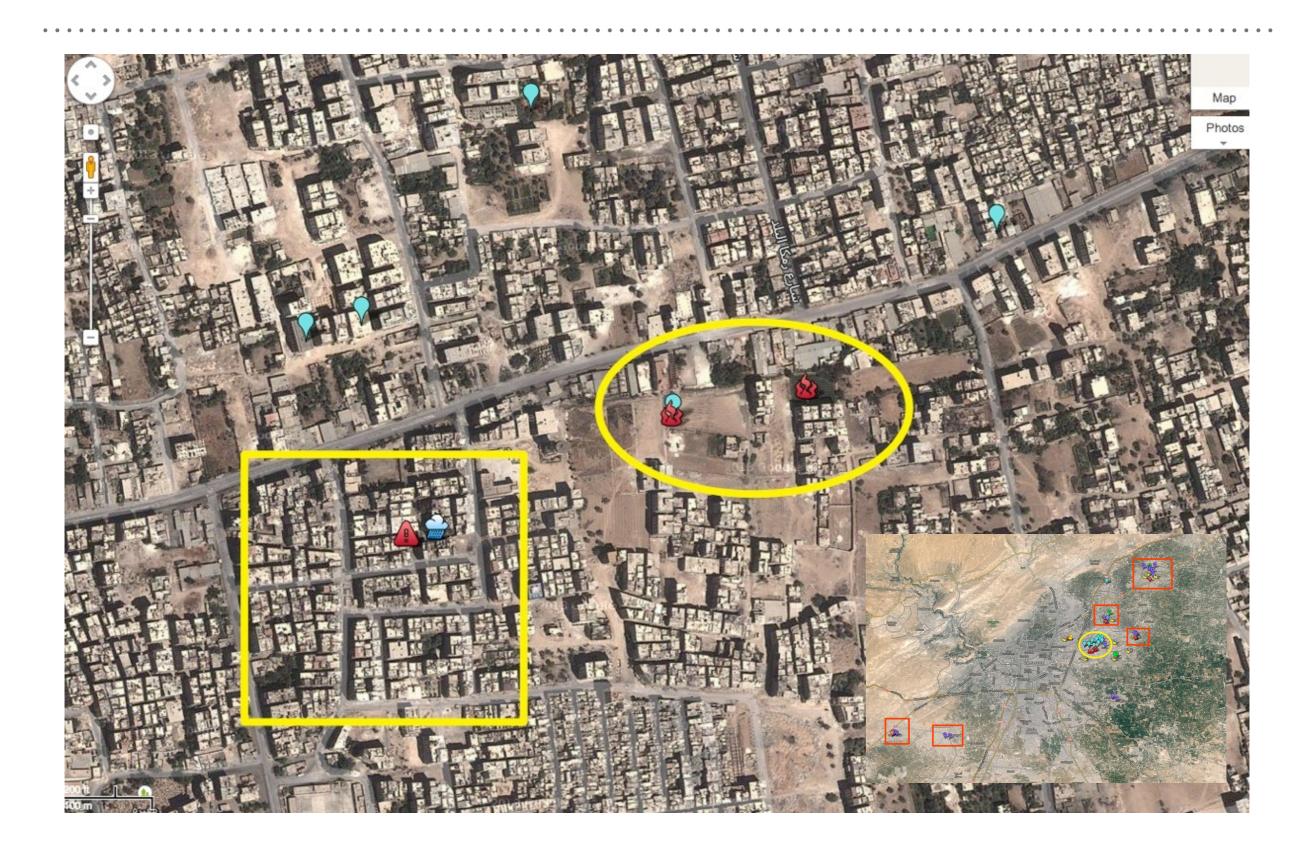

# EXAMPLE — DAMASCUS, 21 AUGUST 2013

# GEOLOCATION OF ALLEGED CW ROCKET

Syria: Damascus Areas of Influence and Areas Reportedly Affected by 21 August Chemical Attack