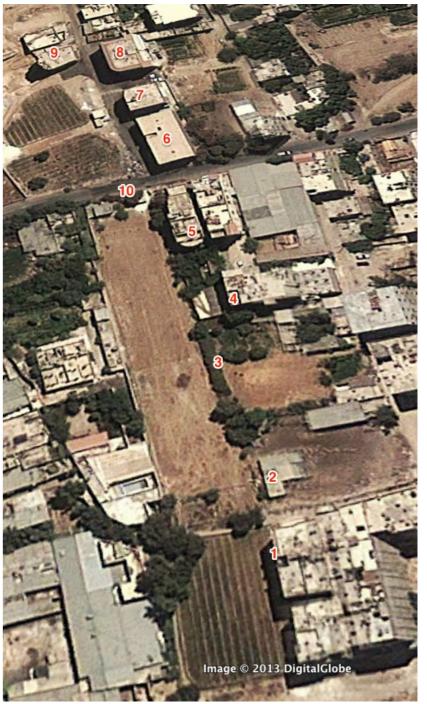

# EXAMPLE — DAMASCUS, 21 AUGUST 2013

# DELUGE OF VIDEOS, FEW SPECIFICS

- ➤ First reports of attack @ 02:30 local time
- ➤ 150+ videos; 50+ uploaders
- > Posted to accounts with affiliations/history across wide area
- ➤ Similar symptoms
- ➤ No location specifics
- ➤ Hundreds of victims

# GEOLOCATION OF ALLEGED CW ROCKET

Syria: Damascus Areas of Influence and Areas Reportedly Affected by 21 August Chemical Attack