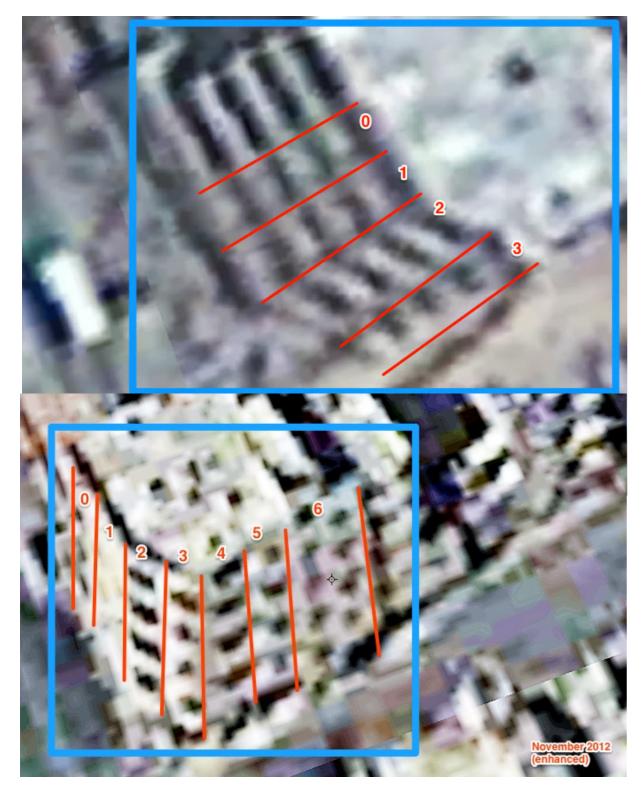

# EXAMPLE — DAMASCUS, 21 AUGUST 2013

# DELUGE OF VIDEOS, FEW SPECIFICS

- ➤ First reports of attack @ 02:30 local time
- ➤ 150+ videos; 50+ uploaders
- > Posted to accounts with affiliations/history across wide area
- ➤ Similar symptoms
- ➤ No location specifics
- ➤ Hundreds of victims

# GEOLOCATION OF ALLEGED CW ROCKET

Syria: Damascus Areas of Influence and Areas Reportedly Affected by 21 August Chemical Attack