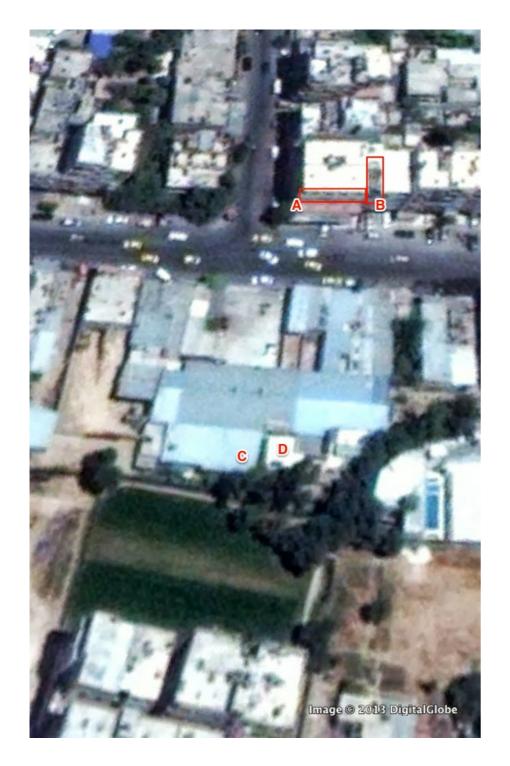

# EXAMPLE — DAMASCUS, 21 AUGUST 2013

# DELUGE OF VIDEOS, FEW SPECIFICS

- ➤ First reports of attack @ 02:30 local time
- ➤ 150+ videos; 50+ uploaders
- > Posted to accounts with affiliations/history across wide area
- ➤ Similar symptoms
- ➤ No location specifics
- ➤ Hundreds of victims

# GEOLOCATION OF ALLEGED CW ROCKET

Syria: Damascus Areas of Influence and Areas Reportedly Affected by 21 August Chemical Attack